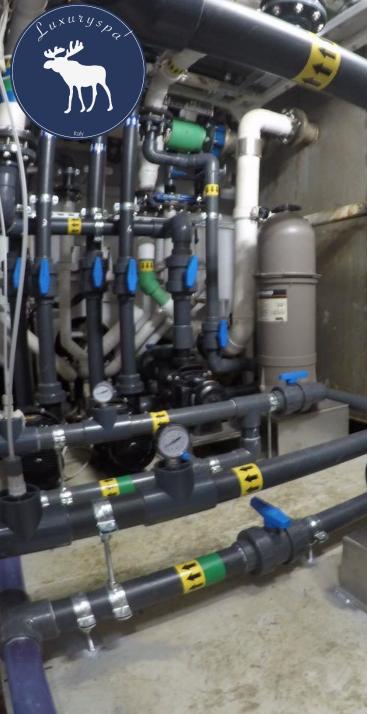

## Maintenance

Our plus point is our ability to solve problems punctually and thoroughly without interfering with routine operations.