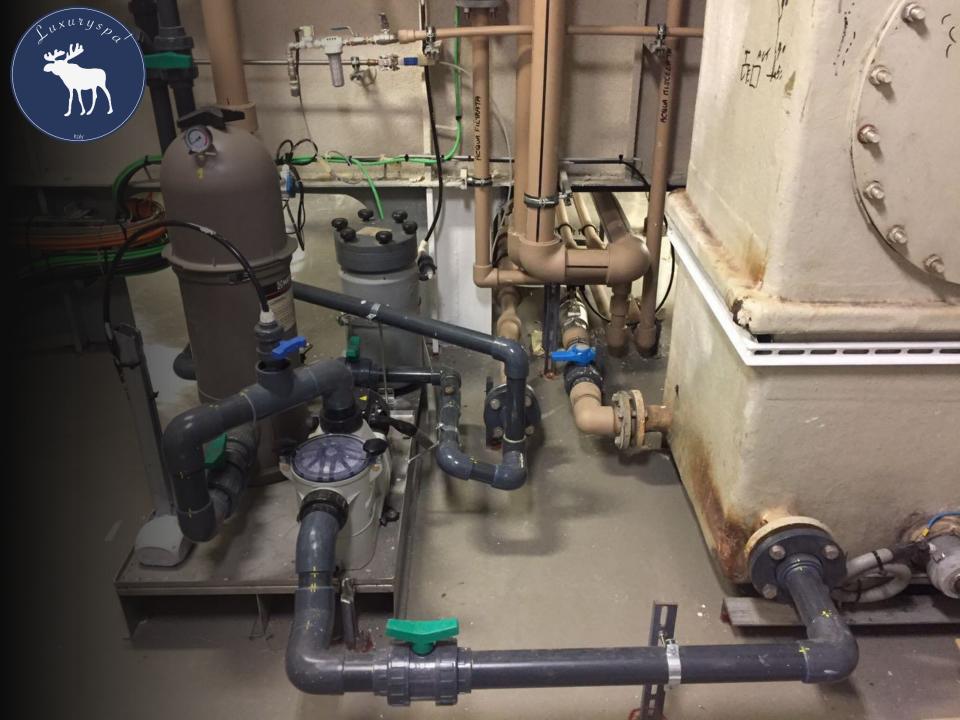

## Maintenance

Our plus point is our ability to solve problems punctually and thoroughly without interfering with routine operations.