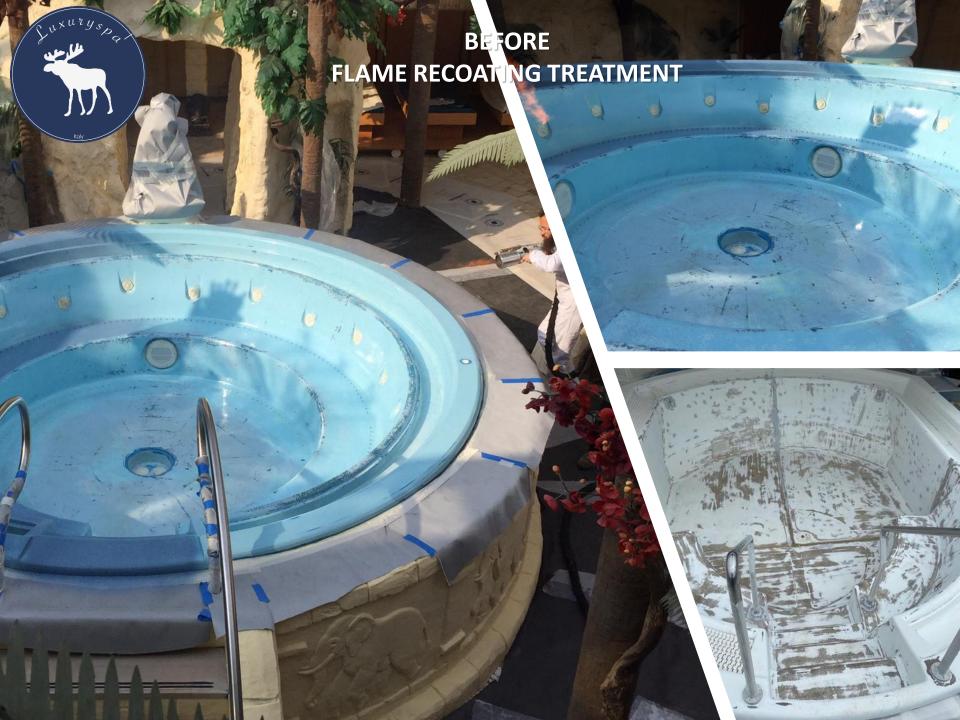

## Maintenance

Our plus point is our ability to solve problems punctually and thoroughly without interfering with routine operations.