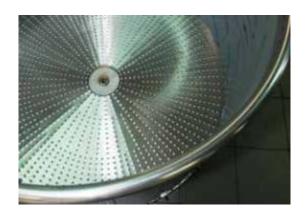

#### Stainless Steel POOL WITH A FOUNTAIN

Ofered pool is the perfect solution for small single-family houses with a small garden area. Structurally designed primarily for safety and comfort of the youngest thanks to non-slip bottom and the depth of 0,375 m. Due to small amount of water in the shell, i.e. about 1600 l, you can easily exchange the water as often as you wish forgetting about the chemical treatment. In addition, the pool serves as a fountain which installed outside gives stunning visual efects, providing additional experience to our senses.

#### SPECIFICATION

- Pool shell made of stainless steel AISI 304
- Thickness of the side walls of the pool shell 2 mm
- Thickness of the bottom of the pool shellof 1,5 mm
- Thickness of the pool shell reinforcements: 2,0 mm
- Pool shell bottom frame made of stainless steel, insulated with Styrodur/polystyrene,
- Perforated non-slip bottom
- Inlow side nozzles made of stainless steel
- Base frame made of sainless steel, heated with Styrodur/polystyrene
- Stainless steel skimmer