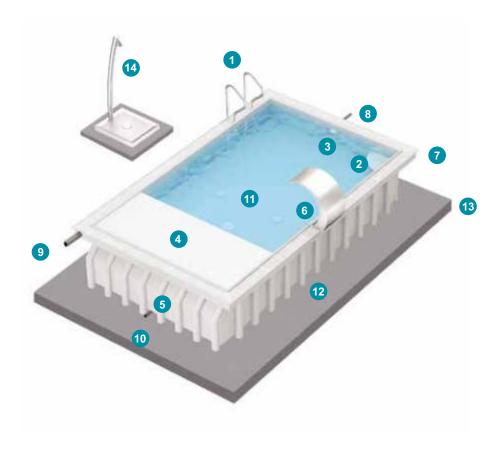

- 1 Three steps anti-slip stairs in the pool wall with handrails
- 2 Air massage corner bench with two steps anti-slip steps
- 3 Double counter current swim jet
- 4 Automatic underwater cover
- 5 Additional place for underwater cover
- 6 Neck massage
- 7 Overlow gutter

- 8 Horizontal grid made of stainless steel
- 9 Outlow of overlow gutters
- 10 Bottom outlow
- 11 Bottom inlow nozzles
- 12 Reinforcement of the walls
- Reinforced concrete slab 15 cm 20 cm
- Shower by the pool with additional function of hidden door in the loor to the technical room