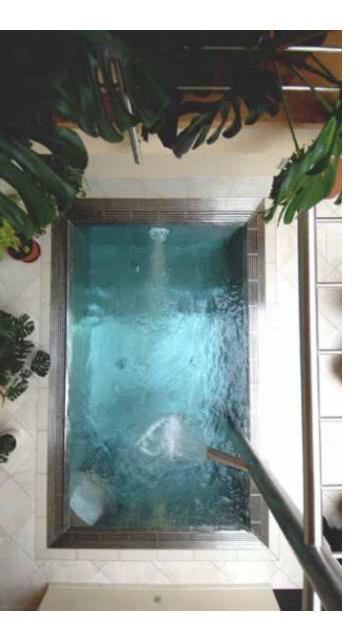

**EQUIPMENT FOR SWIMMING POOLS** 

A large part of the activities on the production loor include precise manual work, such as the welding of details and then their full etching. The surfaces of ordered elements are mostly hand-processed, thanks to which each element is reined and individually assessed for a high-quality factor. For fast order processing, matrices have been created to guarantee the continuity and repeatability of products.

- 1 Three steps anti-slip stairs in the pool wall with handrails
- 2 Air massage corner bench with two steps anti-slip steps
- 3 Double counter current swim jet
- 4 Automatic underwater cover
- 5 Additional place for underwater cover
- 6 Neck massage
- 7 Overlow gutter

- 8 Horizontal grid made of stainless steel
- 9 Outlow of overlow gutters
- 10 Bottom outlow
- 11 Bottom inlow nozzles
- 12 Reinforcement of the walls
- Reinforced concrete slab 15 cm 20 cm
- Shower by the pool with additional function of hidden door in the loor to the technical room