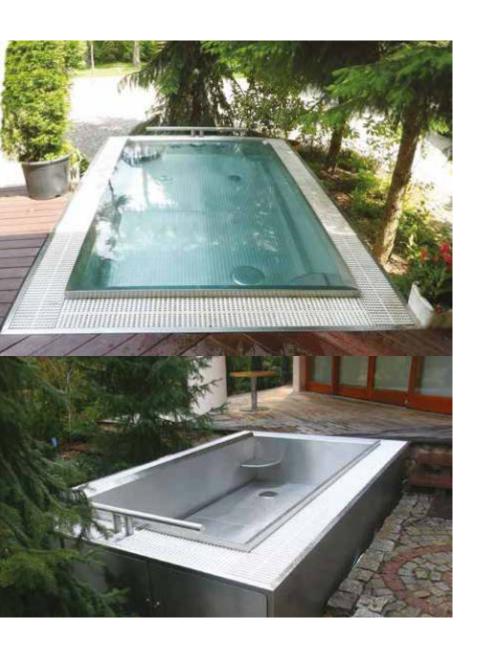

#### Stainless Steel POOL WITH OVERFLOW GUTTER

In the Stainless Steel pools with an overlow gutter, the whole equipment is aestheti-cally covered with stainless steel to creeate a unique monolith structure and a piece of modern, applied arts. Due to incorporated counter-current system we allows for performing an intense olympic swimming training as well as relaxing with water body massage. The mobility of Stainless Steel Pool is an absolute innovation - it is possible to move it outdoors during summertime and to install indoors during autumn and winter. Other unique features are: the overlow tank incorporated in the basin structure and surrounding the sides of the pool, soundproof service room for water heating and circulation. Stainless Steel Pool is the only all-inone product available on the market that is ready to use immediately upon delivery and connection.

#### Stainless Steel Pool POOL WITH SKIMMER

In Stainless Steel pools with skimmer the ribbing has been designed at the same level as the basin edge, so the pool basin is easy to inish with any preferred material. The pools may be installed as inground or on the ground. Due to the incorporated counter-current system we allows for performing an intense olympic swimming training as well as relaxing with water body massage. Another unique features are: the overlow tank incorporated in the basin structure and surrounding the sides of the pool, a soundproof service room with all devices necessary for water treatment, heating and circulation.