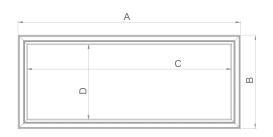

#### SPECIFICATION

- A walls 2,5 mm with reinforcement 2 mm
- B skimmer M 450 mm
- c non-slip bottom 1,5 mm
- bottom outlet
- inlow nozzles
- steel frame of the shell insulated with styrodur additionally secured from the bottom with steel

| MODEL                   |       | DIMEN | SIONS | [kg] | [m³] |     |        |        |
|-------------------------|-------|-------|-------|------|------|-----|--------|--------|
| WIODEL                  | Α     | В     | С     | D    | Е    | F   | WEIGHT | VOLUME |
| Pool shell with skimmer | 4,215 | 2,215 | 4     | 2    | 1,3  | 1,4 | 800    | 10,4   |
| Pool shell with skimmer | 4,215 | 3,215 | 4     | 3    | 1,3  | 1,4 | 1250   | 15,6   |
| Pool shell with skimmer | 6,215 | 3,215 | 6     | 3    | 1,3  | 1,4 | 1700   | 23,4   |
| Pool shell with skimmer | 7,215 | 3,215 | 7     | 3    | 1,3  | 1,4 | 1800   | 27,3   |
| Pool shell with skimmer | 8,215 | 3,215 | 8     | 3    | 1,3  | 1,4 | 2150   | 31,2   |
| Pool shell with skimmer | 9,215 | 3,215 | 9     | 3    | 1,3  | 1,4 | 2400   | 35,1   |