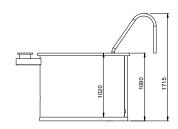

#### **COOLING POOL**

The inground circular pool shell is made of AISI 316 stainless steel and welded tightly from the water side. It is made of self-supporting sheet metal walls. The product has a non-slip loor. The basic equipment includes a skimmer with DN 50 piping and a muf for clean water. Cooling pools are made for hotels, saunas and spa centres.

#### **MODEL**

#### Cooling pool

| HNIC |  |
|------|--|
|      |  |

| DIMENSIONS                             | [kg]<br>WEIGHT | [㎡]<br>WATER SURFACE AREA |
|----------------------------------------|----------------|---------------------------|
| 1400 mm x 1000 mm<br>1500 mm x 1100 mm | 200            | 1,77                      |

#### SPECIFICATION

- pool shell made of stainless steel AISI 316
- thickness of the side walls of the pool shell 2.5 mm
- thickness of the bottom of the pool shell of 1.5 mm
- frame of the pool shell bottom made of stainless steel, insulated with styrodur/polystyrene
- perforated non-slip bottom

- inlow and outlow bottom nozzle made of stainless steel
- three-step ladder with handrails made of stainless steel ixed permanently
- Stainless steel skimmer with safety grille
- LED lamp white colour, MR16, 4 x 1W, 12V