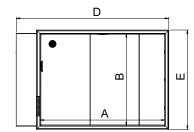

#### SPECIFICATION

- A walls 2,5 mm with reinforcement 2 mm
- B skimmer M 450 mm
- c non-slip bottom 1,5 mm
- bottom outlet
- inlow nozzles
- steel frame of the shell insulated with styrodur additionally secured from the bottom with steel

| MODEL                   |       | DIMEN | SIONS | [kg] | [m³] |     |        |        |
|-------------------------|-------|-------|-------|------|------|-----|--------|--------|
| WIODEL                  | Α     | В     | С     | D    | Е    | F   | WEIGHT | VOLUME |
| Pool shell with skimmer | 4,215 | 2,215 | 4     | 2    | 1,3  | 1,4 | 800    | 10,4   |
| Pool shell with skimmer | 4,215 | 3,215 | 4     | 3    | 1,3  | 1,4 | 1250   | 15,6   |
| Pool shell with skimmer | 6,215 | 3,215 | 6     | 3    | 1,3  | 1,4 | 1700   | 23,4   |
| Pool shell with skimmer | 7,215 | 3,215 | 7     | 3    | 1,3  | 1,4 | 1800   | 27,3   |
| Pool shell with skimmer | 8,215 | 3,215 | 8     | 3    | 1,3  | 1,4 | 2150   | 31,2   |
| Pool shell with skimmer | 9,215 | 3,215 | 9     | 3    | 1,3  | 1,4 | 2400   | 35,1   |

#### SPECIFICATION

- A walls 2,5 mm with reinforcement 2 mm
- B overlow gutter with a drain
- c white grid made of polypropylene
- non-slip bottom 1,5 mm
- bottom outlet
- F inlow nozzles
- steel frame of the shell insulated with styrodur additionally secured from the bottom with steel

| MODEL                          |      | DIMEN | ISIONS | [m] |     |     | [kg]   | [m³]   |
|--------------------------------|------|-------|--------|-----|-----|-----|--------|--------|
| MODEL                          | A    | В     | С      | D   | E   | F   | WEIGHT | VOLUME |
| Pool shell with overlow gutter | 4,61 | 2,61  | 4      | 2,0 | 1,3 | 1,4 | 900    | 10,4   |
| Pool shell with overlow gutter | 4,61 | 3,21  | 4      | 2,6 | 1,3 | 1,4 | 1400   | 13,5   |
| Pool shell with overlow gutter | 6,61 | 3,21  | 6      | 2,6 | 1,3 | 1,4 | 1900   | 20,3   |
| Pool shell with overlow gutter | 7,61 | 3,21  | 7      | 2,6 | 1,3 | 1,4 | 2100   | 23,7   |
| Pool shell with overlow gutter | 8,61 | 3,21  | 8      | 2,6 | 1,3 | 1,4 | 2400   | 27     |
| Pool shell with overlow gutter | 9,61 | 3,21  | 9      | 2,6 | 1,3 | 1,4 | 2600   | 30,4   |