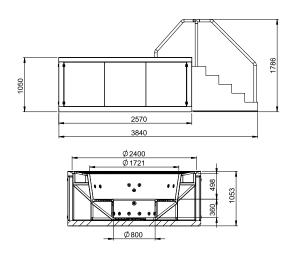

#### Selin SPA

| TECHNICAL DATA                         |                |                           |
|----------------------------------------|----------------|---------------------------|
| DIMENSIONS                             | [kg]<br>WEIGHT | [㎡]<br>WATER SURFACE AREA |
| 1721 x 856 mm<br>3840 x 2568 x 1053 mm | 2600           | 2,6                       |