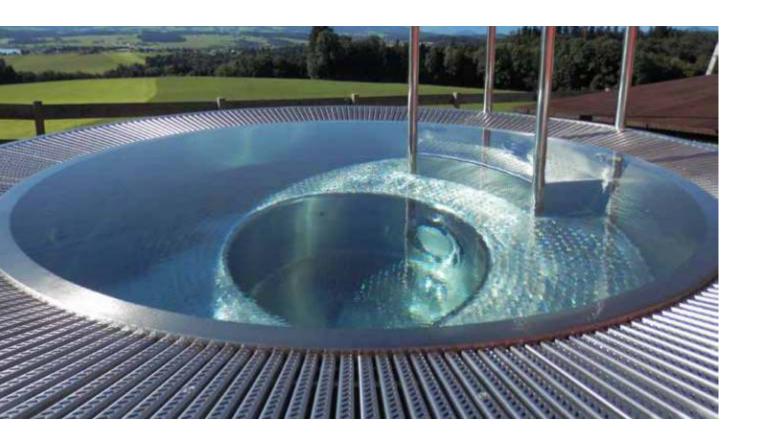

In Stainless Steel Selin SPA the whole equipment is aesthetically covered with stainless steel to create a unique monolith structure and a piece of modern, applied art. Due to incorporated hydro-massage and airmassage it allows for intense body massage. The mobility of Selin SPA is an absolute innovation – it is possible to move it outdoors during summertime and to install indoors during autumn and winter. Other unique features are: the overlow tank incorporated in the basin stairs structure and the soundproof service room with equipment necessary for water treatment, heating and circulation. SPA is the only all-in-one product available on the market that is ready to use immediately upon delivery and connection.

- Air pump for massage
- White grid for overlow gutter, made of PVC
- 4 nozzles for back massage 2 pcs. / 1 seating place
- 9 nozzles for back massage 3 pcs. / 1 seating place
- 10 nozzles for calves massage 2 pcs. / 1 seating place
- Bench with air massage for 5 people
- Non-slip step for going in/out, with one handrail
- LED RBG lamp 20W-25W
- Non-slip loor with air massage
- Electric heater 12KW with thermoregulation and system protecting against burnout
- Electric box with fuse and two switches: the ON / OFF for lighting and for launching ilter pump
- Automatic water electric valve supplying water to the reservoir from the water network
- Complete piping with ilter cartridge
- Filter with pump
- UV Lamp