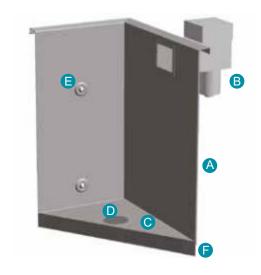

#### SPECIFICATION

- A walls 2,5 mm with reinforcement 2 mm
- B skimmer M 450 mm
- c non-slip bottom 1,5 mm
- bottom outlet
- inlow nozzles
- steel frame of the shell insulated with styrodur additionally secured from the bottom with steel

#### SPECYFIKACJA / SPECIFICATION

- Pool shell trough made of stainless steel AISI 316
- Thickness of the side walls of the pool shell 2,5 mm
- Thickness of the bottom of the pool shellof 1,5 mm
- Thickness of the pool shell reinforcements 2 mm
- Pool shell bottom frame made of stainless steel, insulated with Styrodur/polystyrene
- non-slip bottom
- overlow tank which is an elemantary component of the pool shell with the electronic probe retaining cosnstant water level
- Technical room with inspection door integrated in one of the shorter side of the pool shell, which is an elementary part of the whole structure. In addition, the room is lined from inside with the damping, soundproof adhesive mat (20 mm) and coated with a thick, aluminum foil

- White grid for overlow gutter, made of PVC
- A hole in the overlow gutter to attach the vacuum cleaner hose
- drain grate made of stainless steel
- set of Inlow nozzles made of stainless steel
- counter current with pump 3 kW for swimming and for body massage
- ilter with pump
- 2 pre-ilters installed in in the overlow gutter pre-iltering more solids
- white LED white lamps 20W/12V
- Electric heater 12 kW with thermoregulation and system protecting against burnout
- Air pump for massage
- Automatic water electric valve supplying water to the reservoir from the water network
- Electric box with fuse and two switches: the ON/OFF for lighting and for launching ilter pump
- Complete piping, with ilter cartridge
- UV lamp