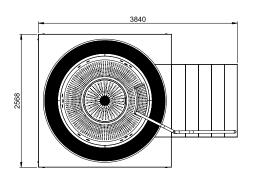

#### Selin SPA

| TECHNICAL DATA                         |                |                           |
|----------------------------------------|----------------|---------------------------|
| DIMENSIONS                             | [kg]<br>WEIGHT | [㎡]<br>WATER SURFACE AREA |
| 1721 x 856 mm<br>3840 x 2568 x 1053 mm | 2600           | 2,6                       |