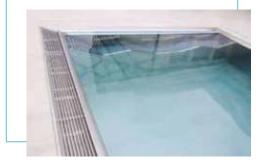

#### SWIMMING POOL SHELLS WITH OVERFLOW GUTTER

#### SPECIFICATION

- A walls 2,5 mm with reinforcement 2 mm
- B overlow gutter with a drain
- c white grid made of polypropylene
- non-slip bottom 1,5 mm
- bottom outlet
- F inlow nozzles
- steel frame of the shell insulated with styrodur additionally secured from the bottom with steel

#### Stainless Steel POOL WITH OVERFLOW GUTTER

In the Stainless Steel pools with an overlow gutter, the whole equipment is aestheti-cally covered with stainless steel to creeate a unique monolith structure and a piece of modern, applied arts. Due to incorporated counter-current system we allows for performing an intense olympic swimming training as well as relaxing with water body massage. The mobility of Stainless Steel Pool is an absolute innovation - it is possible to move it outdoors during summertime and to install indoors during autumn and winter. Other unique features are: the overlow tank incorporated in the basin structure and surrounding the sides of the pool, soundproof service room for water heating and circulation. Stainless Steel Pool is the only all-inone product available on the market that is ready to use immediately upon delivery and connection.