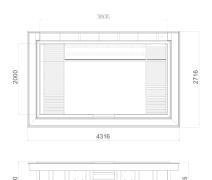

#### **RECTANGULAR SPA**

Rectangular spa with hydro-massage function, equipped with overlow gutter, made of tightly welded stainless steel AISI 316, with smoothly ground surface. This hydro-massage tub is equipped with integrated steps with handrail. The steps are hidden in a wall. There is a bench for four persons and additionally there are two recliners on the side walls. The spa is equipped with many options for air and water massages for various body parts. This mini pool has better functionality than standard spas due to non-standard construction of the inside of the shell.

#### **MODEL**

Rectangular spa with hydro-massage

| TECHNICAL DATA                   |                |                    |                            |
|----------------------------------|----------------|--------------------|----------------------------|
| DIMENSIONS                       | [kg]<br>WEIGHT | NUMBER OF<br>SEATS | [m̂]<br>WATER SURFACE AREA |
| 3600 mm x 2000<br>4300 mm x 2700 | 1200           | 8                  | 8                          |