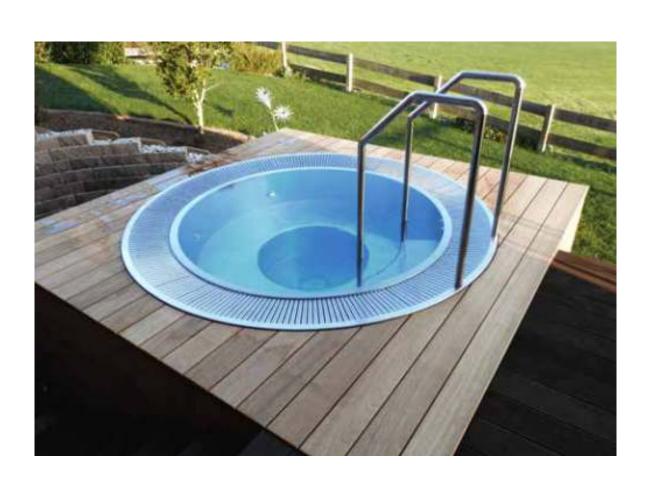

#### **ROUND SPA**

Round spa with hydro-massage function, equipped with overlow gutter, made of tightly welded stainless steel AISI 316, with smoothly ground surface. Hydro-massage tubs are equipped with steps and handrail, and a circular bench for 5 people. There are many function available for air and water massage for the most important body parts.

#### **MODEL**

Round spa with hydro-massage