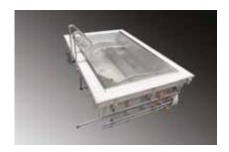

In Stainless Steel Selin SPA the whole equipment is aesthetically covered with stainless steel to create a unique monolith structure and a piece of modern, applied art. Due to incorporated hydro-massage and airmassage it allows for intense body massage. The mobility of Selin SPA is an absolute innovation – it is possible to move it outdoors during summertime and to install indoors during autumn and winter. Other unique features are: the overlow tank incorporated in the basin stairs structure and the soundproof service room with equipment necessary for water treatment, heating and circulation. SPA is the only all-in-one product available on the market that is ready to use immediately upon delivery and connection.