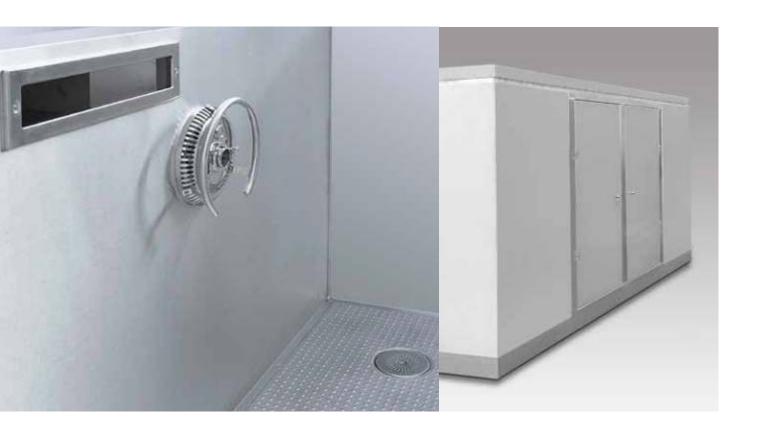

#### Stainless Steel POOL WITH OVERFLOW GUTTER

In the Stainless Steel pools with an overlow gutter, the whole equipment is aestheti-cally covered with stainless steel to creeate a unique monolith structure and a piece of modern, applied arts. Due to incorporated counter-current system we allows for performing an intense olympic swimming training as well as relaxing with water body massage. The mobility of Stainless Steel Pool is an absolute innovation - it is possible to move it outdoors during summertime and to install indoors during autumn and winter. Other unique features are: the overlow tank incorporated in the basin structure and surrounding the sides of the pool, soundproof service room for water heating and circulation. Stainless Steel Pool is the only all-inone product available on the market that is ready to use immediately upon delivery and connection.

#### SPECYFIKACJA / SPECIFICATION

- Pool shell trough made of stainless steel AISI 316
- Thickness of the side walls of the pool shell 2,5 mm
- Thickness of the bottom of the pool shellof 1,5 mm
- Thickness of the pool shell reinforcements 2 mm
- Pool shell bottom frame made of stainless steel, insulated with Styrodur/polystyrene
- non-slip bottom
- overlow tank which is an elemantary component of the pool shell with the electronic probe retaining cosnstant water level
- Technical room with inspection door integrated in one of the shorter side of the pool shell, which is an elementary part of the whole structure. In addition, the room is lined from inside with the damping, soundproof adhesive mat (20 mm) and coated with a thick, aluminum foil

#### Stainless Steel Pool POOL WITH SKIMMER

In Stainless Steel pools with skimmer the ribbing has been designed at the same level as the basin edge, so the pool basin is easy to inish with any preferred material. The pools may be installed as inground or on the ground. Due to the incorporated counter-current system we allows for performing an intense olympic swimming training as well as relaxing with water body massage. Another unique features are: the overlow tank incorporated in the basin structure and surrounding the sides of the pool, a soundproof service room with all devices necessary for water treatment, heating and circulation.

#### **SPECIFICATION**

- Pool shell trough made of stainless steel AISI 316
- Thickness of the side walls of the pool shell 2,5 mm
- Thickness of the bottom of the pool shellof 1,5 mm
- Thickness of the pool shell reinforcements 2 mm
- Pool shell bottom frame made of stainless steel, insulated with Styrodur/polystyrene
- Perforated non-slip bottom
- Technical room with inspection door integrated in one of the shorter side of the pool shell, which is an elementary part of the whole structure. In addition, the room is lined from inside with the damping, soundproof adhesive mat (20 mm) and coated with a thick, aluminum foil