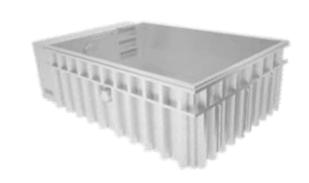

#### STEP 1 – CHOOSE SWIMMING POOL SHELL

The pools are available in two options: with an overlow gutter or with a skimmer. The depth of our pool, i.e. 1,3m is enough to enjoy swimming as much as in deeper pools and additionally the costs of water maintenance and heating are much lower. The location of connection pipes is agreed during designing. These swimming pools can be installed on the ground or as inground ones. Choosing any of the options does not require any modifications, design changes and methods of installation. In order to guarantee the optimum distribution of water in the pools, the water is supplied by bottom nozzles. It is done in accordance with recommendation of the European standards. On request, we also builds swimming pools with non-standard shapes and larger dimensions than those given in the catalogue. This involves a higher cost, among others, because of the pool basin welding at the investment site.

The stainless steel swimming pool shells, have a frame to make transportation easier. We offers several standard sizes of stainless steel swimming pool shells. Such pools are easily transported to any investment site with standard means of transport. We calculate transport costs in Europe on individual basis.