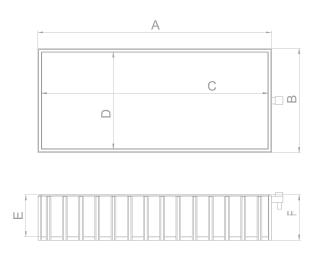

| MODEL                   |       | DIMEN | SIONS | [kg] | [m³] |     |        |        |
|-------------------------|-------|-------|-------|------|------|-----|--------|--------|
| WIODEL                  | Α     | В     | С     | D    | Е    | F   | WEIGHT | VOLUME |
| Pool shell with skimmer | 4,215 | 2,215 | 4     | 2    | 1,3  | 1,4 | 800    | 10,4   |
| Pool shell with skimmer | 4,215 | 3,215 | 4     | 3    | 1,3  | 1,4 | 1250   | 15,6   |
| Pool shell with skimmer | 6,215 | 3,215 | 6     | 3    | 1,3  | 1,4 | 1700   | 23,4   |
| Pool shell with skimmer | 7,215 | 3,215 | 7     | 3    | 1,3  | 1,4 | 1800   | 27,3   |
| Pool shell with skimmer | 8,215 | 3,215 | 8     | 3    | 1,3  | 1,4 | 2150   | 31,2   |
| Pool shell with skimmer | 9,215 | 3,215 | 9     | 3    | 1,3  | 1,4 | 2400   | 35,1   |

| MODEL                          |      | DIMEN | ISIONS | [m] |     |     | [kg]   | [m³]   |
|--------------------------------|------|-------|--------|-----|-----|-----|--------|--------|
| MODEL                          | A    | В     | С      | D   | E   | F   | WEIGHT | VOLUME |
| Pool shell with overlow gutter | 4,61 | 2,61  | 4      | 2,0 | 1,3 | 1,4 | 900    | 10,4   |
| Pool shell with overlow gutter | 4,61 | 3,21  | 4      | 2,6 | 1,3 | 1,4 | 1400   | 13,5   |
| Pool shell with overlow gutter | 6,61 | 3,21  | 6      | 2,6 | 1,3 | 1,4 | 1900   | 20,3   |
| Pool shell with overlow gutter | 7,61 | 3,21  | 7      | 2,6 | 1,3 | 1,4 | 2100   | 23,7   |
| Pool shell with overlow gutter | 8,61 | 3,21  | 8      | 2,6 | 1,3 | 1,4 | 2400   | 27     |
| Pool shell with overlow gutter | 9,61 | 3,21  | 9      | 2,6 | 1,3 | 1,4 | 2600   | 30,4   |

| MODEL                                        |     | [m] DIMENSIONS |     |   |     |     |        | [m]     |
|----------------------------------------------|-----|----------------|-----|---|-----|-----|--------|---------|
| MODEL                                        | Α   |                | С   | D |     |     | WEIGHT | VOLUME  |
| Stainless Steel Pool<br>with overlow channel | 3   | 2              | 1,3 | 4 | 2,6 | 1,4 | 2500   | 7,8     |
| Stainless Steel Pool<br>with overlow channel | 4,7 | 2,3            | 1,3 | 6 | 2,9 | 1,4 | 3100   | 14<br>D |

| MODEL                                |     | [m] DI | MENSI | ONS |      |     | [kg]   | [m]    |
|--------------------------------------|-----|--------|-------|-----|------|-----|--------|--------|
|                                      | A   |        | С     | D   |      |     | WEIGHT | VOLUME |
| Stainless Steel Pool<br>with skimmer | 3,8 | 2,8    | 1,3   | 4,6 | 3    | 1,4 | 2700   | 13,8   |
| Stainless Steel Pool<br>with skimmer | 5,8 | 2,8    | 1,3   | 7   | 3    | 1,4 | 3400   | 21,1   |
| Stainless Steel Pool<br>with skimmer | 3,8 | 2,05   | 1,3   | 4,6 | 2,25 | 1,4 | 2500   | 10,1   |
| Stainless Steel Pool<br>with skimmer | 5,8 | 2,05   | 1,3   | 7   | 2,25 | 1,4 | 3100   | 15,4   |