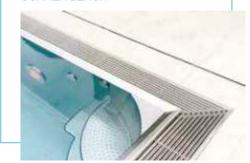

#### SPECIFICATION

- A walls 2,5 mm with reinforcement 2 mm
- B skimmer M 450 mm
- c non-slip bottom 1,5 mm
- bottom outlet
- inlow nozzles
- steel frame of the shell insulated with styrodur additionally secured from the bottom with steel

#### Stainless Steel Pool POOL WITH SKIMMER

In Stainless Steel pools with skimmer the ribbing has been designed at the same level as the basin edge, so the pool basin is easy to inish with any preferred material. The pools may be installed as inground or on the ground. Due to the incorporated counter-current system we allows for performing an intense olympic swimming training as well as relaxing with water body massage. Another unique features are: the overlow tank incorporated in the basin structure and surrounding the sides of the pool, a soundproof service room with all devices necessary for water treatment, heating and circulation.