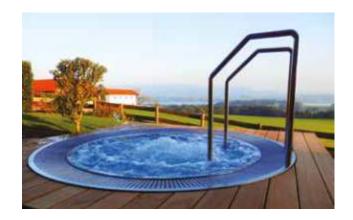

#### **COOLING POOL**

The inground circular pool shell is made of AISI 316 stainless steel and welded tightly from the water side. It is made of self-supporting sheet metal walls. The product has a non-slip loor. The basic equipment includes a skimmer with DN 50 piping and a muf for clean water. Cooling pools are made for hotels, saunas and spa centres.