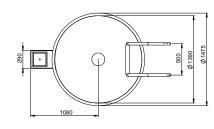

#### **COOLING POOL**

The inground circular pool shell is made of AISI 316 stainless steel and welded tightly from the water side. It is made of self-supporting sheet metal walls. The product has a non-slip loor. The basic equipment includes a skimmer with DN 50 piping and a muf for clean water. Cooling pools are made for hotels, saunas and spa centres.

#### **MODEL**

#### Cooling pool

| HNIC |  |
|------|--|
|      |  |

| DIMENSIONS                             | [kg]<br>WEIGHT | [㎡]<br>WATER SURFACE AREA |
|----------------------------------------|----------------|---------------------------|
| 1400 mm x 1000 mm<br>1500 mm x 1100 mm | 200            | 1,77                      |

#### SPECIFICATION

- pool shell made of stainless steel AISI 316
- thickness of the side walls of the pool shell 2.5 mm
- thickness of the bottom of the pool shell of 1.5 mm
- frame of the pool shell bottom made of stainless steel, insulated with styrodur/polystyrene
- perforated non-slip bottom

- inlow and outlow bottom nozzle made of stainless steel
- three-step ladder with handrails made of stainless steel ixed permanently
- Stainless steel skimmer with safety grille
- LED lamp white colour, MR16, 4 x 1W, 12V