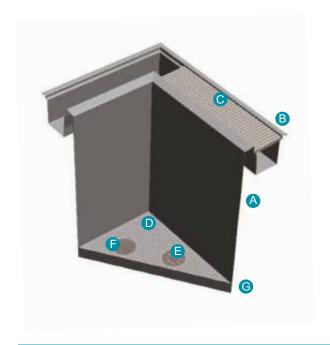

- 1 Three steps anti-slip stairs in the pool wall with handrails
- 2 Air massage corner bench with two steps anti-slip steps
- 3 Double counter current swim jet
- 4 Automatic underwater cover
- 5 Additional place for underwater cover
- 6 Neck massage
- 7 Overlow gutter

- 8 Horizontal grid made of stainless steel
- 9 Outlow of overlow gutters
- 10 Bottom outlow
- 11 Bottom inlow nozzles
- 12 Reinforcement of the walls
- Reinforced concrete slab 15 cm 20 cm
- Shower by the pool with additional function of hidden door in the loor to the technical room