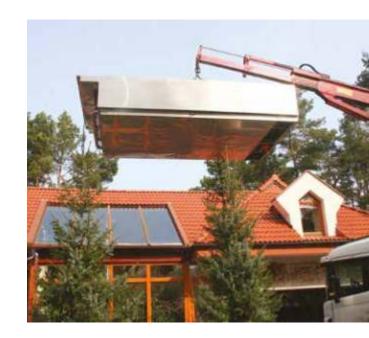

The stainless steel swimming pool shells, have a frame to make transportation easier. We offers several standard sizes of stainless steel swimming pool shells. Such pools are easily transported to any investment site with standard means of transport. We calculate transport costs in Europe on individual basis.

#### **FAST INSTALLATION**

Swimming pool shells are transported as a whole, which considerably reduces the investment process.

3