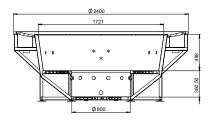

#### **MODEL**

#### Selin SPA

| TECHNICAL DATA                         |                |                           |
|----------------------------------------|----------------|---------------------------|
| DIMENSIONS                             | [kg]<br>WEIGHT | [㎡]<br>WATER SURFACE AREA |
| 1721 x 856 mm<br>3840 x 2568 x 1053 mm | 2600           | 2,6                       |