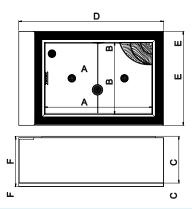

#### SPECIFICATION

- A walls 2,5 mm with reinforcement 2 mm
- B skimmer M 450 mm
- c non-slip bottom 1,5 mm
- bottom outlet
- inlow nozzles
- steel frame of the shell insulated with styrodur additionally secured from the bottom with steel

#### SPECIFICATION

- A walls 2,5 mm with reinforcement 2 mm
- B overlow gutter with a drain
- c white grid made of polypropylene
- non-slip bottom 1,5 mm
- bottom outlet
- F inlow nozzles
- steel frame of the shell insulated with styrodur additionally secured from the bottom with steel