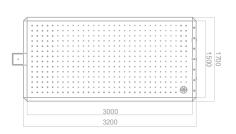

#### Stainless Steel POOL WITH A FOUNTAIN

Ofered pool is the perfect solution for small single-family houses with a small garden area. Structurally designed primarily for safety and comfort of the youngest thanks to non-slip bottom and the depth of 0,375 m. Due to small amount of water in the shell, i.e. about 1600 l, you can easily exchange the water as often as you wish forgetting about the chemical treatment. In addition, the pool serves as a fountain which installed outside gives stunning visual efects, providing additional experience to our senses.

#### **MODEL**

Stainless Steel pool with a fountain

## TECHNICAL DATA

 [kg]
 [m]

 DIMENSIONS
 WEIGHT
 WATER SURFACE AREA

1500 mm x 3000 mm x 375 mm 1700 mm x 3200 mm x 475 mm

#### SPECIFICATION

- Pool shell made of stainless steel AISI 304
- Thickness of the side walls of the pool shell 2 mm
- Thickness of the bottom of the pool shellof 1,5 mm
- Thickness of the pool shell reinforcements: 2,0 mm
- Pool shell bottom frame made of stainless steel, insulated with Styrodur/polystyrene,
- Perforated non-slip bottom
- Inlow side nozzles made of stainless steel
- Base frame made of sainless steel, heated with Styrodur/polystyrene
- Stainless steel skimmer