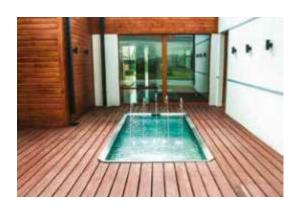

**EQUIPMENT FOR SWIMMING POOLS** 

A large part of the activities on the production loor include precise manual work, such as the welding of details and then their full etching. The surfaces of ordered elements are mostly hand-processed, thanks to which each element is reined and individually assessed for a high-quality factor. For fast order processing, matrices have been created to guarantee the continuity and repeatability of products.

#### Stainless Steel POOL WITH OVERFLOW GUTTER

In the Stainless Steel pools with an overlow gutter, the whole equipment is aestheti-cally covered with stainless steel to creeate a unique monolith structure and a piece of modern, applied arts. Due to incorporated counter-current system we allows for performing an intense olympic swimming training as well as relaxing with water body massage. The mobility of Stainless Steel Pool is an absolute innovation - it is possible to move it outdoors during summertime and to install indoors during autumn and winter. Other unique features are: the overlow tank incorporated in the basin structure and surrounding the sides of the pool, soundproof service room for water heating and circulation. Stainless Steel Pool is the only all-inone product available on the market that is ready to use immediately upon delivery and connection.