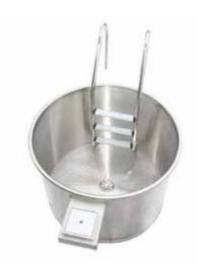

#### **COOLING POOL**

The inground circular pool shell is made of AISI 316 stainless steel and welded tightly from the water side. It is made of self-supporting sheet metal walls. The product has a non-slip loor. The basic equipment includes a skimmer with DN 50 piping and a muf for clean water. Cooling pools are made for hotels, saunas and spa centres.

#### **MODEL**

#### Cooling pool

| HNIC |  |
|------|--|
|      |  |

| DIMENSIONS                             | [kg]<br>WEIGHT | [㎡]<br>WATER SURFACE AREA |
|----------------------------------------|----------------|---------------------------|
| 1400 mm x 1000 mm<br>1500 mm x 1100 mm | 200            | 1,77                      |

#### SPECIFICATION

- pool shell made of stainless steel AISI 316
- thickness of the side walls of the pool shell 2.5 mm
- thickness of the bottom of the pool shell of 1.5 mm
- frame of the pool shell bottom made of stainless steel, insulated with styrodur/polystyrene
- perforated non-slip bottom

- inlow and outlow bottom nozzle made of stainless steel
- three-step ladder with handrails made of stainless steel ixed permanently
- Stainless steel skimmer with safety grille
- LED lamp white colour, MR16, 4 x 1W, 12V